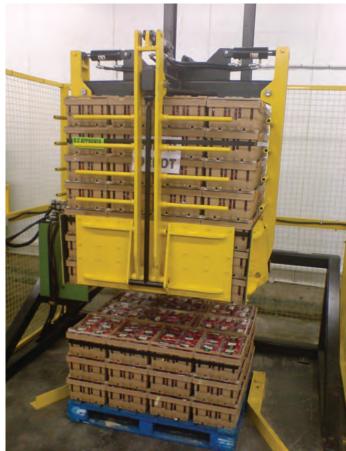

also provide solutions for ancillary systems, such as masts, cameras and weighing systems from Lift-tek and Motec. In addition to this B&B design and manufacture bespoke specialist attachments in-house for customers with unique requirements.

Applications support and specialist design solutions spearhead the preorder operations. Parts, workshop repair and refurbishment facilities, together with the largest service operation of any attachment company in the UK, ensures a full support service for all customers at every stage of equipment selection and use.

These resources are built with the expertise, performance and insight of our employees.























































## Sidemount LayerMaster











### Open Centre LayerMaster





### Static LayerMaster











### Static LayerMaster











Unit 46 Colbourne Avenue Nelson Park Cramlington Northumberland NE23 1WD United Kingdom

T: +44 (0)1670 737373 F: +44 (0)1670 736286 www.bandbattachments.com