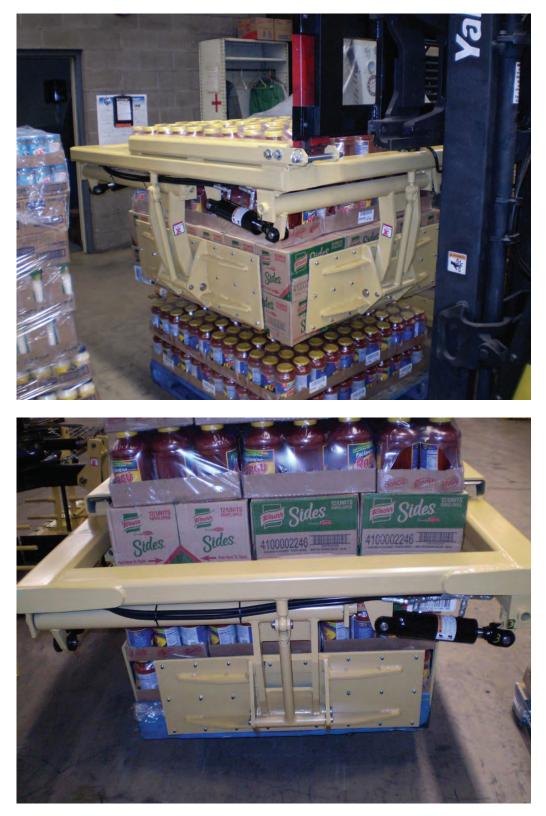

ents for forklift trucks. B&B also provide solutions for ancillary systems, such as masts, cameras and weighing systems from Lift-tek and Motec. In addition to this B&B design and manufacture bespoke specialist attachments in-house for customers with unique requirements.

Applications support and specialist design solutions spearhead the preorder operations. Parts, workshop repair and refurbishment facilities, together with the largest service operation of any attachment company in the UK, ensures a full support service for all customers at every stage of equipment selection and use.

These resources are built with the expertise, performance and insight of our employees.























































## Sidemount LayerMaster











### Open Centre LayerMaster





### Static LayerMaster











### Static LayerMaster











Unit 46 Colbourne Avenue Nelson Park Cramlington Northumberland NE23 1WD United Kingdom

T: +44 (0)1670 737373 F: +44 (0)1670 736286 www.bandbattachments.com