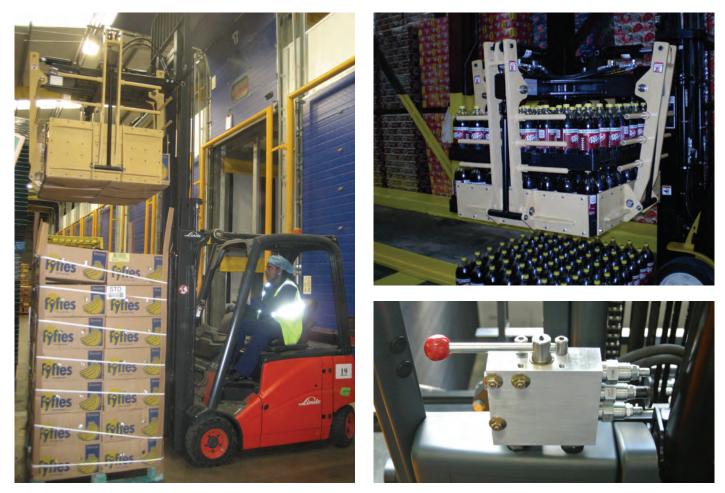

ovider. This includes attachments from KAUP, one of Europe's leading manufacturers of attachments for forklift trucks. B&B also provide solutions for ancillary systems, such as masts, cameras and weighing systems from Lift-tek and Motec. In addition to this B&B design and manufacture bespoke specialist attachments in-house for customers with unique requirements.

Applications support and specialist design solutions spearhead the preorder operations. Parts, workshop repair and refurbishment facilities, together with the largest service operation of any attachment company in the UK, ensures a full support service for all customers at every stage of equipment selection and use.

These resources are built with the expertise, performance and insight of our employees.























































## Sidemount LayerMaster











### Open Centre LayerMaster





### Static LayerMaster











### Static LayerMaster











Unit 46 Colbourne Avenue Nelson Park Cramlington Northumberland NE23 1WD United Kingdom

T: +44 (0)1670 737373 F: +44 (0)1670 736286 www.bandbattachments.com