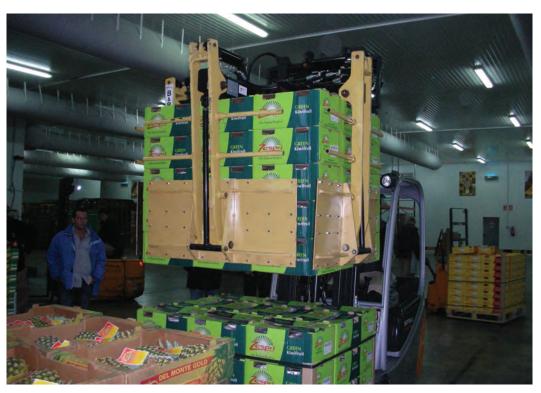

rom one provider. This includes attachments from KAUP, one of Europe's leading manufacturers of attachments for forklift trucks. B&B also provide solutions for ancillary systems, such as masts, cameras and weighing systems from Lift-tek and Motec. In addition to this B&B design and manufacture bespoke specialist attachments in-house for customers with unique requirements.

Applications support and specialist design solutions spearhead the preorder operations. Parts, workshop repair and refurbishment facilities, together with the largest service operation of any attachment company in the UK, ensures a full support service for all customers at every stage of equipment selection and use.

These resources are built with the expertise, performance and insight of our employees.























































## Sidemount LayerMaster











### Open Centre LayerMaster





### Static LayerMaster











### Static LayerMaster











Unit 46 Colbourne Avenue Nelson Park Cramlington Northumberland NE23 1WD United Kingdom

T: +44 (0)1670 737373 F: +44 (0)1670 736286 www.bandbattachments.com