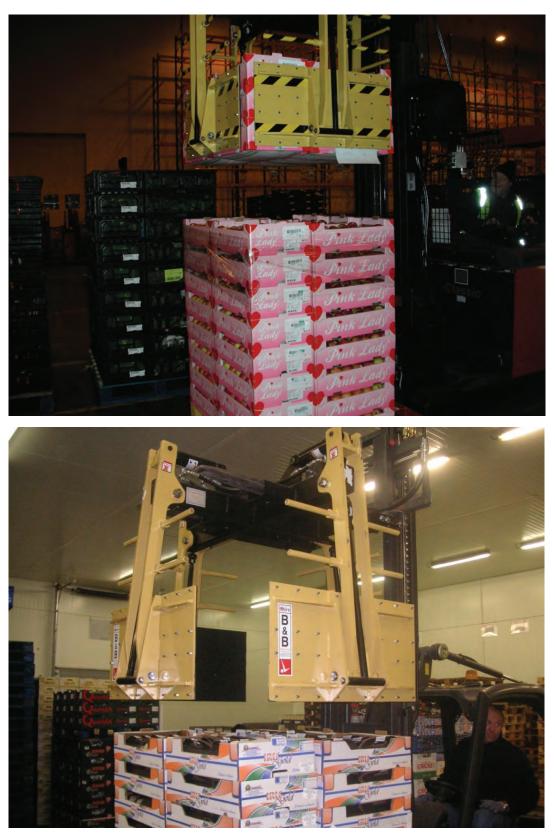

tachments from KAUP, one of Europe's leading manufacturers of attachments for forklift trucks. B&B also provide solutions for ancillary systems, such as masts, cameras and weighing systems from Lift-tek and Motec. In addition to this B&B design and manufacture bespoke specialist attachments in-house for customers with unique requirements.

Applications support and specialist design solutions spearhead the preorder operations. Parts, workshop repair and refurbishment facilities, together with the largest service operation of any attachment company in the UK, ensures a full support service for all customers at every stage of equipment selection and use.

These resources are built with the expertise, performance and insight of our employees.























































## Sidemount LayerMaster











### Open Centre LayerMaster





### Static LayerMaster











### Static LayerMaster











Unit 46 Colbourne Avenue Nelson Park Cramlington Northumberland NE23 1WD United Kingdom

T: +44 (0)1670 737373 F: +44 (0)1670 736286 www.bandbattachments.com