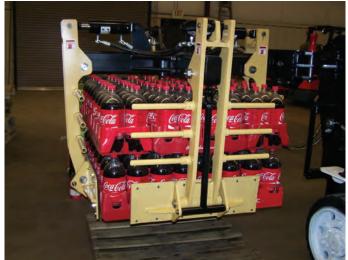

leading manufacturers of attachments for forklift trucks. B&B also provide solutions for ancillary systems, such as masts, cameras and weighing systems from Lift-tek and Motec. In addition to this B&B design and manufacture bespoke specialist attachments in-house for customers with unique requirements.

Applications support and specialist design solutions spearhead the preorder operations. Parts, workshop repair and refurbishment facilities, together with the largest service operation of any attachment company in the UK, ensures a full support service for all customers at every stage of equipment selection and use.

These resources are built with the expertise, performance and insight of our employees.























































## Sidemount LayerMaster











### Open Centre LayerMaster





### Static LayerMaster











### Static LayerMaster











Unit 46 Colbourne Avenue Nelson Park Cramlington Northumberland NE23 1WD United Kingdom

T: +44 (0)1670 737373 F: +44 (0)1670 736286 www.bandbattachments.com