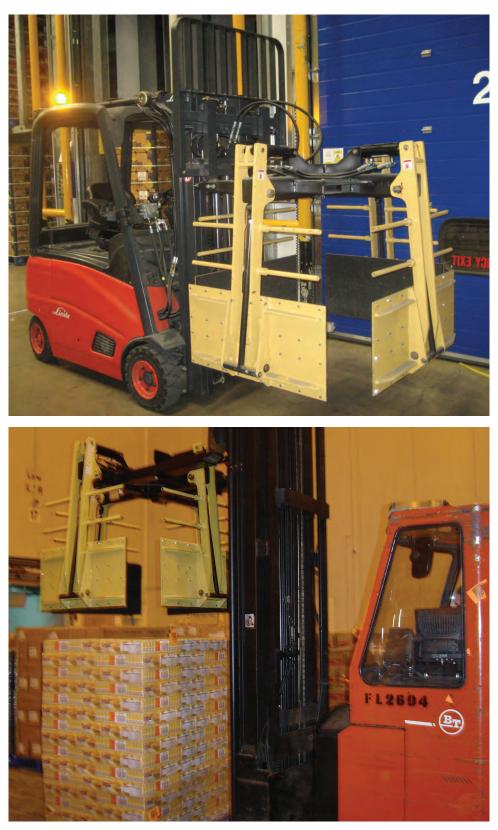

. This includes attachments from KAUP, one of Europe's leading manufacturers of attachments for forklift trucks. B&B also provide solutions for ancillary systems, such as masts, cameras and weighing systems from Lift-tek and Motec. In addition to this B&B design and manufacture bespoke specialist attachments in-house for customers with unique requirements.

Applications support and specialist design solutions spearhead the preorder operations. Parts, workshop repair and refurbishment facilities, together with the largest service operation of any attachment company in the UK, ensures a full support service for all customers at every stage of equipment selection and use.

These resources are built with the expertise, performance and insight of our employees.























































## Sidemount LayerMaster











### Open Centre LayerMaster





### Static LayerMaster











### Static LayerMaster











Unit 46 Colbourne Avenue Nelson Park Cramlington Northumberland NE23 1WD United Kingdom

T: +44 (0)1670 737373 F: +44 (0)1670 736286 www.bandbattachments.com