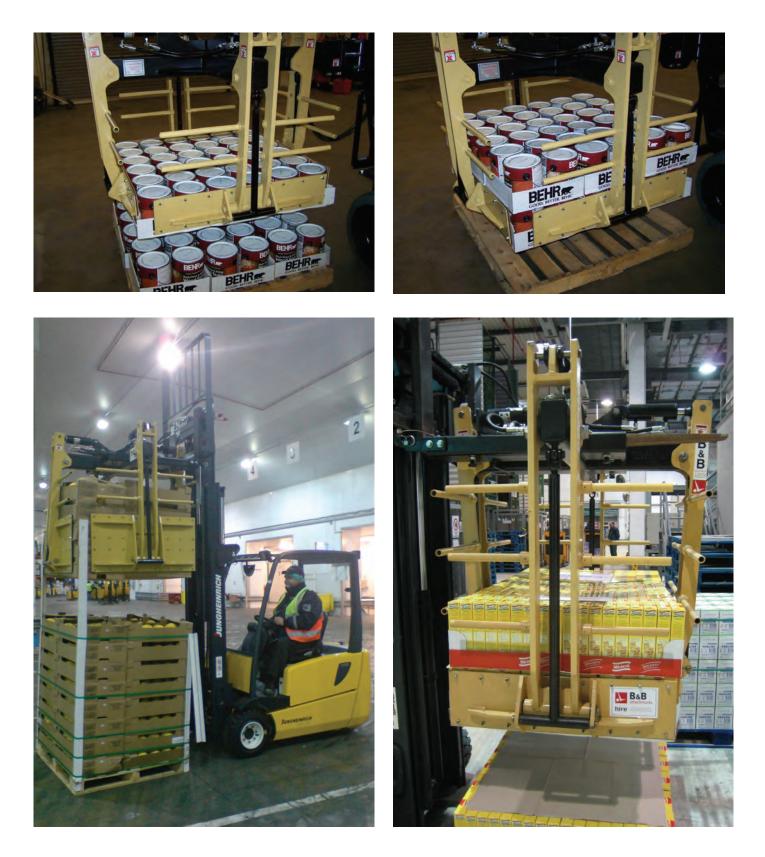

e provider. This includes attachments from KAUP, one of Europe's leading manufacturers of attachments for forklift trucks. B&B also provide solutions for ancillary systems, such as masts, cameras and weighing systems from Lift-tek and Motec. In addition to this B&B design and manufacture bespoke specialist attachments in-house for customers with unique requirements.

Applications support and specialist design solutions spearhead the preorder operations. Parts, workshop repair and refurbishment facilities, together with the largest service operation of any attachment company in the UK, ensures a full support service for all customers at every stage of equipment selection and use.

These resources are built with the expertise, performance and insight of our employees.























































## Sidemount LayerMaster











### Open Centre LayerMaster





### Static LayerMaster











### Static LayerMaster











Unit 46 Colbourne Avenue Nelson Park Cramlington Northumberland NE23 1WD United Kingdom

T: +44 (0)1670 737373 F: +44 (0)1670 736286 www.bandbattachments.com