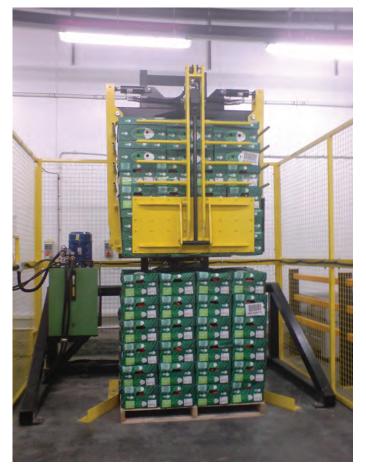

### Static LayerMaster

### Static LayerMaster

Unit 46 Colbourne Avenue Nelson Park Cramlington Northumberland NE23 1WD United Kingdom

T: +44 (0)1670 737373 F: +44 (0)1670 736286 www.bandbattachments.com