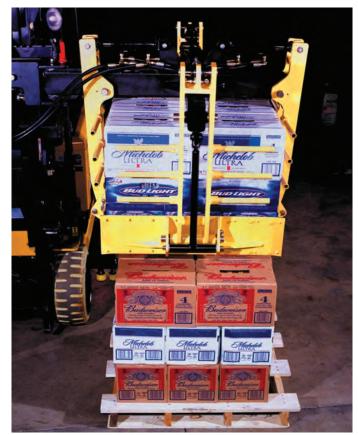

### Static LayerMaster

### Static LayerMaster

Unit 46 Colbourne Avenue Nelson Park Cramlington Northumberland NE23 1WD United Kingdom

T: +44 (0)1670 737373 F: +44 (0)1670 736286 www.bandbattachments.com