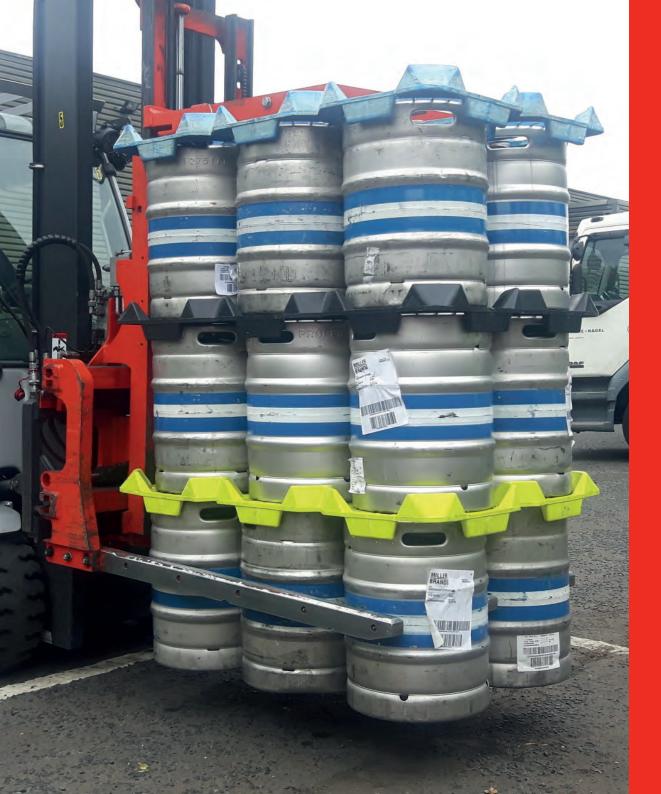

## KegMaster

KegMaster, in conjunction with the fork lift truck, is the ideal solution for handling kegs and casks without pallets. The KegMaster range has been designed and developed over the past twenty five years by Kaup in Germany working in partnership with B&B Attachments, the UK's leading supplier of fork lift truck attachments and masts and aftercare services. The B&B KegMaster with its excellent visibility, fast operation and durable construction is the latest model in the range and is now in use with the UK's major breweries and distribution centres.

### **Features**

- Excellent visibility
- Fast, reliable operation
- · Secure gripping of kegs and casks
- Pallet handling without removal of centre tine
- Wear indicators on tines
- Low profile stabiliser pad fitted as standard
- Long lasting rubber pads on stabiliser
- Rubber inserts available on inner face of outer tines
- Narrow frame width for improved vision.
- Load stabiliser opening allows 4 layers of certain kegs to be handled

#### **Benefits**

- Safer operation
- Higher production rate
- Increased driver confidence
- Faster switching between jobs (operator friendly)
- Visible indication of tine wear
- Reduced damage to lorries and other overhead obstructions
- Reduced maintenance costs
- Less shock loadings to truck