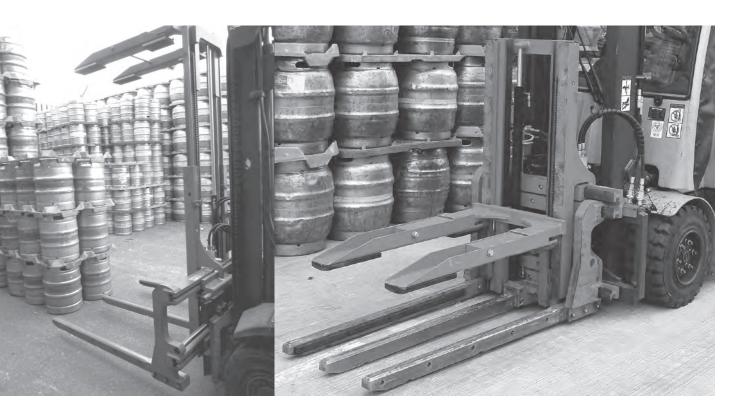

## KegMaster

KegMaster, in conjunction with the fork lift truck, is the ideal solution for handling kegs and casks without pallets. The KegMaster range has been designed and developed over the past twenty five years by Kaup in Germany working in partnership with B&B Attachments, the UK's leading supplier of fork lift truck attachments and masts and aftercare services. The B&B KegMaster with its excellent visibility, fast operation and durable construction is the latest model in the range and is now in use with the UK's major breweries and distribution centres.

### **Features**

- Excellent visibility
- Fast, reliable operation
- · Secure gripping of kegs and casks
- Pallet handling without removal of centre tine
- Wear indicators on tines
- Low profile stabiliser pad fitted as standard
- Long lasting rubber pads on stabiliser
- Rubber inserts available on inner face of outer tines
- Narrow frame width for improved vision.
- Load stabiliser opening allows 4 layers of certain kegs to be handled

#### **Benefits**

- Safer operation
- Higher production rate
- Increased driver confidence
- Faster switching between jobs (operator friendly)
- Visible indication of tine wear
- Reduced damage to lorries and other overhead obstructions
- Reduced maintenance costs
- Less shock loadings to truck